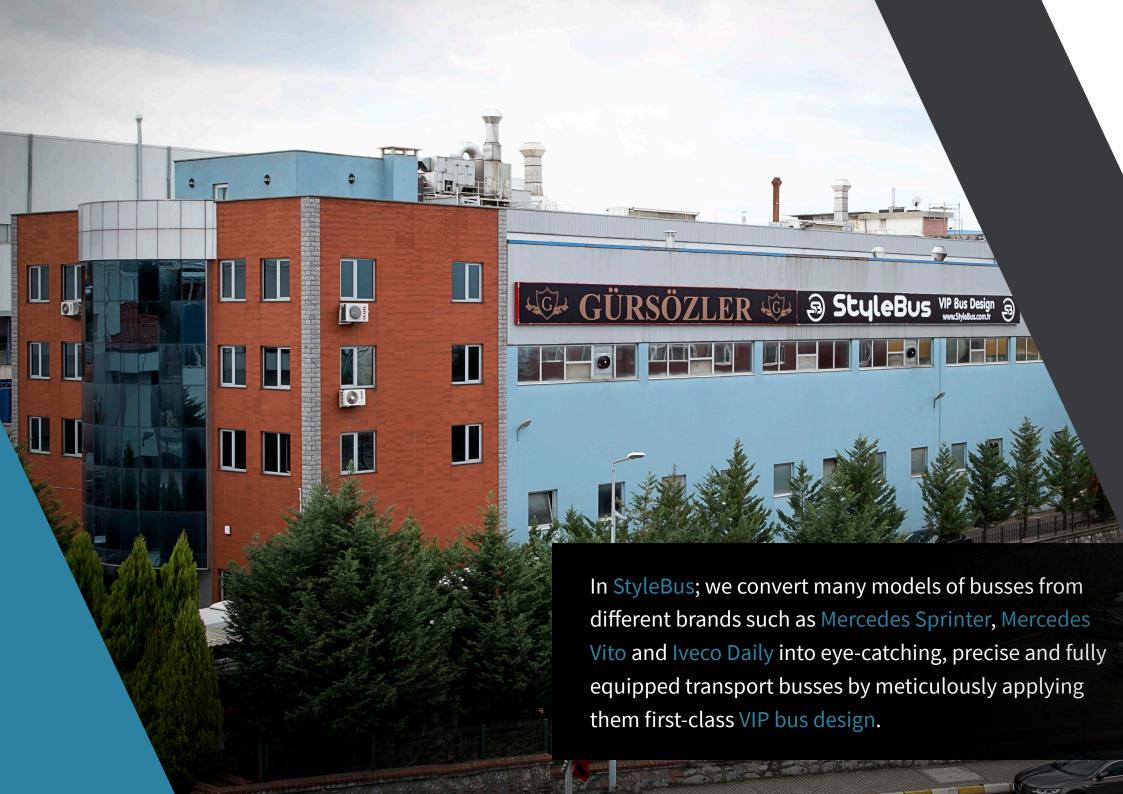

### **VIP BUS DESIGN**

In StyleBus; we convert many models of busses from different brands such as Mercedes Sprinter, Mercedes Vito and Iveco Daily into eye-catching, precise and fully equipped transport busses by meticulously applying them first-class VIP bus design.